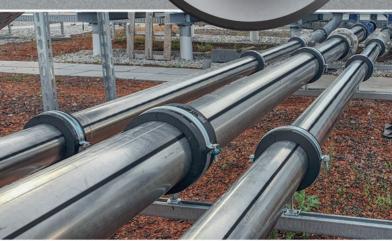

## NEW RANGE INOX PRES 304L

An even more affordable solution in the King Size area for heating, cooling and compressed air systems.

Fits in **1.4307 – 304L DN 76.1-88.9-108 mm –** further information on racmet.com The new fits 76.1-108 mm in 1.4307 – 304L are available in stock from June 2022

We remind you of our program for the supply of 1.4307 – 304L tubes from 15 to 108 mm. These tubes are compatible with our STAINLESS STEEL and COPPER fittings.

raccorderiemetalliche.com