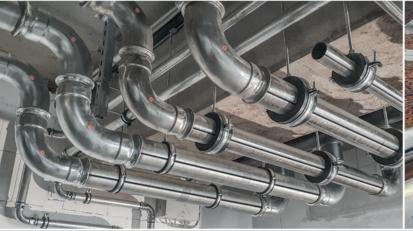

## NEW RANGE INOX PRES 304L

An even more affordable solution in the King Size area for heating, cooling and compressed air systems.

Fits in **1.4307 – 304L DN 76.1-88.9-108 mm –** further information on racmet.com The new fits 76.1-108 mm in 1.4307 – 304L are available in stock from June 2022

We remind you of our program for the supply of 1.4307 – 304L tubes from 15 to 108 mm. These tubes are compatible with our STAINLESS STEEL and COPPER fittings.

raccorderiemetalliche.com